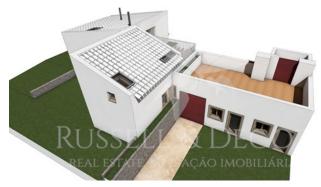

#### HOME2033BP

In a carefully chosen plot to the north of Estoi, on a small hill with delicious views, a project has been developed for a family home. With all the licensing processes and building permit paid for everything is ready to start the construction. A rare opportunity for a good business, both as an investment and Home.

The project has evolved and been developed to take advantage of the flow of the land and the best views, the plan is not closed and allows changes by the new owners if they desire. It is based on a solution that allows two options: live in one of the part of the house and rent the other part or modify the experience slightly to have a villa with 3 bedrooms or more. Save years on projects and permits, start building your dream property right away!. There is a water supply from a private borehole and electricity is available.