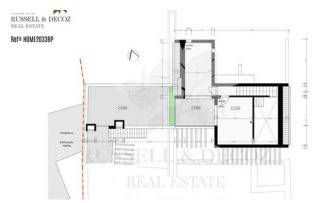

The project has evolved and been developed to take advantage of the flow of the land and the best views, the plan is not closed and allows changes by the new owners if they desire. It is based on a solution that allows two options: live in one of the part of the house and rent the other part or modify the experience slightly to have a villa with 3 bedrooms or more. Save years on projects and permits, start building your dream property right away!. There is a water supply from a private borehole and electricity is available.

In the photographs there are two ruins, in the top view there is a line that divides the properties so that you can understand them better. The other ruin is also for sale, so both can be purchased at a higher price.