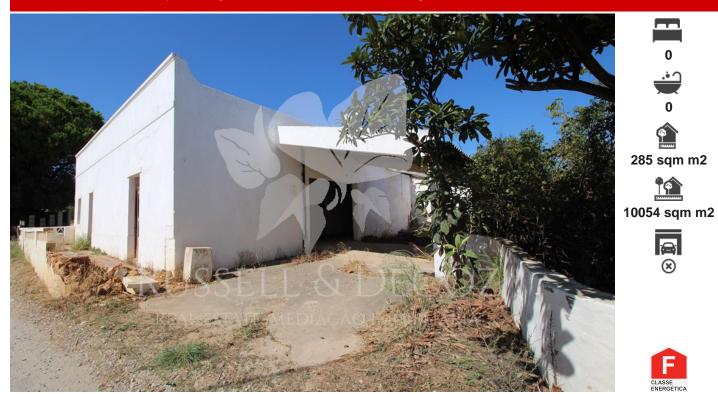

#### Country cottage with various out buildings suitable for renovation.

## **HOME1992Q**

Farmhouse in good condition for renovation and extension, with various out buildings, bread oven, water tank and citrus trees in a lovey quiet country location that is walking distance to the village.

Part of the existing house is in extremely good condition, it remains water tight despite the fact that it's not been lived in for many years, the outbuildings are not in such good condition. The land with this property unfolds in the North with a small orchard area and a larger open plain, I lost count of the number of different fruiting trees can be found. Also hidden away in the bushes is an old viaduct and shallow water tank that would make a wonderful pond addition to any garden. The land also has a further 2 water tanks and its own deep well with a good constant supply.

Built pre 1951 this old house is constructed from natural stone.

+351 289 792 785 |

sales@russell-decoz.com www.russell-decoz.com