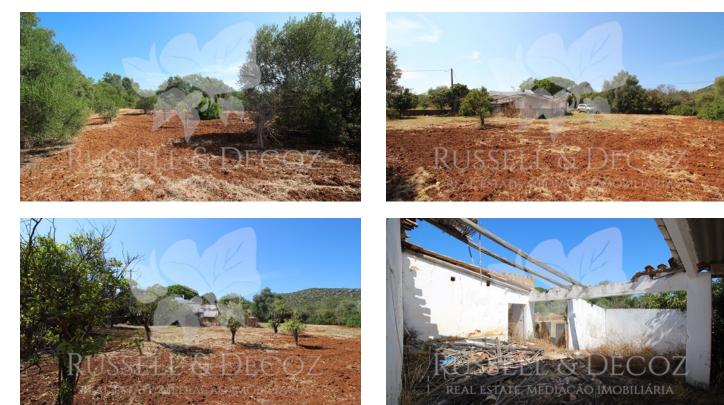

#### Country cottage with various out buildings suitable for renovation.

## **HOME1992Q**

Farmhouse in good condition for renovation and extension, with various out buildings, bread oven, water tank and citrus trees in a lovey quiet country location that is walking distance to the village.

Part of the existing house is in extremely good condition, it remains water tight despite the fact that it's not been lived in for many years, the outbuildings are not in such good condition. The land with this property unfolds in the North with a small orchard area and a larger open plain, I lost count of the number of different fruiting trees can be found. Also hidden away in the bushes is an old viaduct and shallow water tank that would make a wonderful pond addition to any garden. The land also has a further 2 water tanks and its own deep well with a good constant supply.

Built pre 1951 this old house is constructed from natural stone.

+351 289 792 785 |

sales@russell-decoz.com www.russell-decoz.com